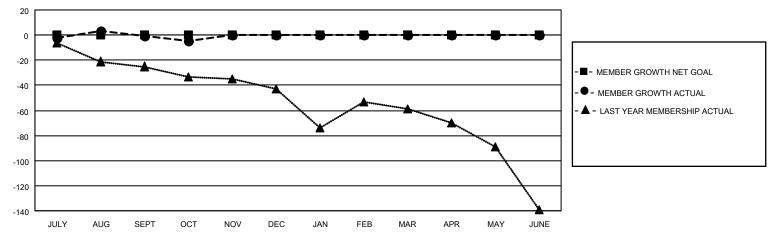

## District 13 OH5

| Clubs         |               |             |               | Members               |                        |                         |                                                    |  |
|---------------|---------------|-------------|---------------|-----------------------|------------------------|-------------------------|----------------------------------------------------|--|
|               | RESULTS FOR   | R 2020-2021 |               | RESULTS FOR 2020-2021 |                        |                         |                                                    |  |
| QUARTER       | NEW CLUB GOAL | NEW CLUBS   | DROPPED CLUBS | QUARTER MEME          | BER GROWTH NET<br>GOAL | MEMBER GROWTH<br>ACTUAL | DROPPED<br>MEMBERS ACTUAL<br>(including transfers) |  |
| JULY/AUG/SEPT | 0             | 0           | 0             | JULY/AUG/SEPT         | 0                      | 17                      | 16                                                 |  |
| OCT/NOV/DEC   | 0             | 0           | 0             | OCT/NOV/DEC           | 0                      | 8                       | 12                                                 |  |
| JAN/FEB/MAR   | 0             | 0           | 0             | JAN/FEB/MAR           | 0                      | 0                       | 0                                                  |  |
| APR/MAY/JUNE  | 0             | 0           | 0             | APR/MAY/JUNE          | 0                      | 0                       | 0                                                  |  |

#### GOALS AND ACTUAL MEMBERS CUMULATIVE

| DROPPED CLUBS: 0 |    | 13 CLUBS OF 52 ADDED 1 OR MORE NEW MEMBERS | GENDER DISTRIBUTION             |                |     |
|------------------|----|--------------------------------------------|---------------------------------|----------------|-----|
|                  |    |                                            | MALE                            | 1,020 (74.13%) |     |
|                  |    |                                            | FEMALE                          | 356 (25.87%)   |     |
| DROPPED MEMBERS  |    |                                            |                                 | ,              |     |
| DECEASED         | 9  | CLICK HERE FOR CUMULATIVE                  | TOTAL FAMILY UNIT MEMBERS       |                | 217 |
| CLUB CANCELLED 0 |    | MEMBERSHIP DATA                            |                                 |                | 400 |
| OTHER            | 19 |                                            | FAMILY MEMBERS PAYING HALF DUES |                | 109 |
| TOTAL            | 28 |                                            |                                 |                |     |